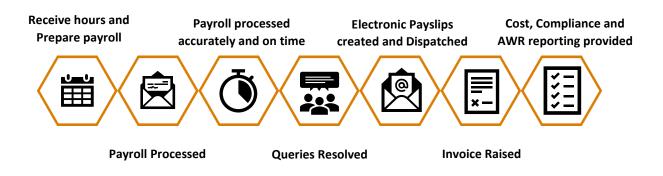

## What we do?

We take the pain out of payroll, allowing clients to focus on their core business. Our payroll support team will;

- Process pay in line with your company cycle, taking care of all legal contributions and taxes.
- Provide a payroll helpline for queries, removing the burden from you.

- Manage all Agency Workers Regulation (AWR) obligations & trigger points.
- Provide payroll / cost reporting and MI to relevant stakeholders as required.
- Manage and retain employee payroll records in line with GDPR and legislative requirements.
- Additional support includes Pre-Employment Screening, which can be tailored as per client / job requirements (costs will vary depending on level of PES required).